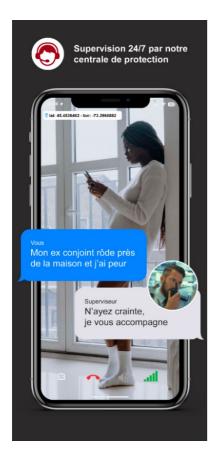

## The Robine mobile alarm for increased security at home and when traveling.

<u>Mobile alarm</u>: Panic button with live video supervision by our central 24/7 *ULC certified* and recorded at *the Private Security Office*.

Our 24/7 supervision center keeps information on your particular situation and manages the interoperability of all your protection devices (home alarm, surveillance cameras) allowing this information to be shared in order to improve police interventions, if necessary.

Always call 9-1-1 for any crime in progress or when you need immediate intervention. See:

Robine Mobile Alarm Terms and Conditions

4. Mobile alarm provider information

Website https://robine.app

Robine mobile alarm is powered by **EyeNation**